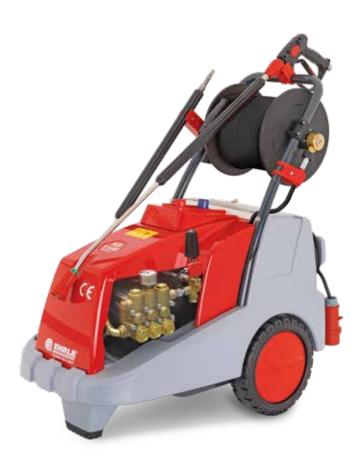

## **High Pressure Cleaner**

Cold water, mobile - Series 4x4 KD1840

| Туре                                   |                    | KD1840-Premium                                                                                                                                                                                                                                                                                                                                                          |
|----------------------------------------|--------------------|-------------------------------------------------------------------------------------------------------------------------------------------------------------------------------------------------------------------------------------------------------------------------------------------------------------------------------------------------------------------------|
| Voltage                                | 3/PE/AC/50Hz/415V  | ► Hose-Reel                                                                                                                                                                                                                                                                                                                                                             |
| Operating pressure                     | 30-120bar/3-12MPa  | <ul> <li>20 m HP-Hose DN08 - 315bar</li> <li>Trigger-Gun with swivel</li> <li>Spray-Lance 900mm c/w Nozzle-Protection</li> <li>Stainless-Steel Jet-Nozzle 25°</li> <li>Spray-Lance 900mm c/w Rotary-Nozzle</li> <li>35I Water-Storage tank</li> <li>Water-Supply separation acc. water reg.</li> <li>Chemical supply in high-pressure Jet c/w Metering-valve</li> </ul> |
| Max. pressure                          | 140bar/14MPa       |                                                                                                                                                                                                                                                                                                                                                                         |
| Discharge capacity                     | 300-1.800l/h       |                                                                                                                                                                                                                                                                                                                                                                         |
| Nozzle size                            | 150                |                                                                                                                                                                                                                                                                                                                                                                         |
| Max. Inlet temperature                 | 45°C               |                                                                                                                                                                                                                                                                                                                                                                         |
| Pump speed                             | 1400rpm            |                                                                                                                                                                                                                                                                                                                                                                         |
| Connected load                         | 7,4kW/13,1A        |                                                                                                                                                                                                                                                                                                                                                                         |
| Electrical protection                  | 3x16A slow-blowing |                                                                                                                                                                                                                                                                                                                                                                         |
| Weight net/with package                |                    | 105kg/129kg                                                                                                                                                                                                                                                                                                                                                             |
| Dimensions device/with package (LxWxH) |                    | 980x620x1000mm/1090x630x1120mm                                                                                                                                                                                                                                                                                                                                          |

Self-supporting, robust, rotation-moulded device-chassis, impact-resistant device-cover made of ABS, triplex-piston pump with brass pump head, nickel-plated, high-performance ceramic piston, stainless-steel valves, leakage-return, start-stop system with switchoff delay, total-switch-off after 20min, unloader safety-valve c/w Infinitely variable pressure and quantity regulation, 2 large rubber wheels for rough terrain, with a patented wheel brake 2-way, storage possibility for all accessories, robust rotary on-off switch, 7,5m connection cable, removable ergonomic drawbar.