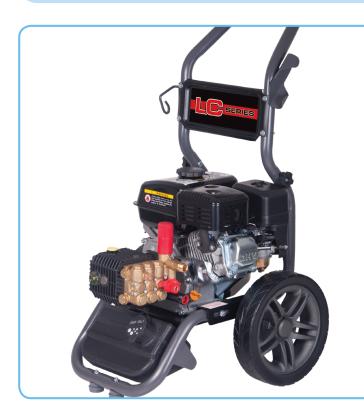

| Part No: | LCT12125PLR |
|----------|-------------|
|          |             |

| Pressure:         | 125 Bar - 1812 Psi                                                                |
|-------------------|-----------------------------------------------------------------------------------|
| Flow:             | 12 Lpm                                                                            |
| Pump:             | Interpump 51 Series - TT1512                                                      |
| Pump drive:       | Direct drive - 3400 Rpm                                                           |
| Engine:           | Loncin G200F-P with oil alert                                                     |
| Starting:         | Manual recoil start                                                               |
| Fuel capacity:    | 3.6 Litres                                                                        |
| Pressure control: | Integrated controlset valve with internal bypass & low pressure chemical injector |
| Trolley:          | Powder coated trolley - 11" wheels                                                |
| Dimensions:       | 650L x 515W x 930H (mm)                                                           |
| Weight:           | 36 Kg                                                                             |

## Part No. LCT12125PLR

Pairing the class leading Interpump Pump and the Loncin 5.5hp G200 engine gives a great balance of high performance and affordability.