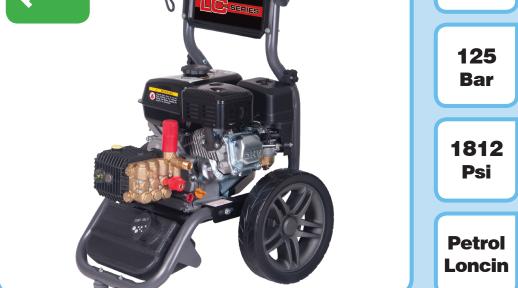

| Part No: | LCT12125PLR |
|----------|-------------|
|          |             |

| Pressure:         | 125 Bar - 1812 Psi                                                                |
|-------------------|-----------------------------------------------------------------------------------|
| Flow:             | 12 Lpm                                                                            |
| Pump:             | Interpump 51 Series - TT1512                                                      |
| Pump drive:       | Direct drive - 3400 Rpm                                                           |
| Engine:           | Loncin G200F-P with oil alert                                                     |
| Starting:         | Manual recoil start                                                               |
| Fuel capacity:    | 3.6 Litres                                                                        |
| Pressure control: | Integrated controlset valve with internal bypass & low pressure chemical injector |
| Trolley:          | Powder coated trolley - 11" wheels                                                |
| Dimensions:       | 650L x 515W x 930H (mm)                                                           |
| Weight:           | 36 Kg                                                                             |

## Part No. LCT12125PLR

Pairing the class leading Interpump Pump and the Loncin 5.5hp G200 engine gives a great balance of high performance and affordability.